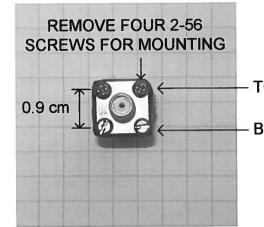

## **AVX-M3S Panel Mounting**

**TOP SCREWS** 

**BOTTOM SCREWS** 

## **CAUTION**

- 1) Avoid stressing or flexing the AVX-M3-S while removing or installing the bottom 2-56 screws (use gentle finger action only).
- 2) When re-installing 2-56 screws in the top and bottom positions, ensure that the new top screws do <u>not</u> penetrate more than <u>3 mm</u> into the original top position holes, and that the new bottom screws do not penetrate more than <u>4.2 mm</u> into the original bottom holes.