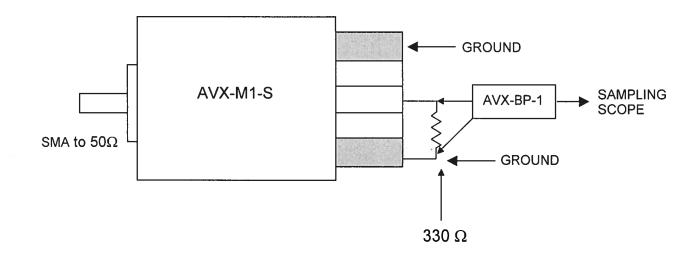

## **MODEL AVX-M1-S**

The AVX-M1-S transformer is designed to provide a match from 50 Ohms to 200 Ohms with a rise time of 100 ps or less with pulse widths as high as 10 ns (35 Volts max). The 200 Ohm load should be soldered between the centre conductor and either ground pad of the output microstrip line.

The rise time and voltage ratio of the transformer were confirmed by connecting a 330 Ohm resistive load and a 500 Ohm scope probe (Model AVX-BP-1) to the transformer output.

<u>CAUTION</u>: Use <u>minimal heat</u> when soldering to the transformer.