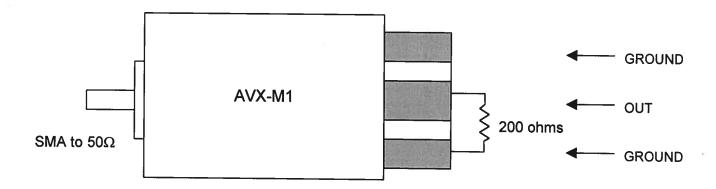

## **MODEL AVX-M1-CRLA**

The AVX-M1 transformer is designed to provide a match from 50 ohms to 200 ohms with a rise time of 0.3 ns or less with pulse widths as high as 5 ns. The 200 ohm load should be soldered between the centre conductor and either ground pad of the output microstrip line. Model AVX-M1-CRLA will accept input amplitudes as high as 650 Volts.