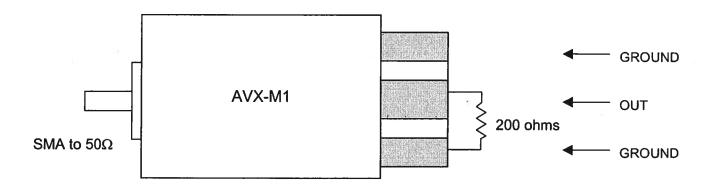

## **MODEL AVX-M1**

The AVX-M1 transformer is designed to provide a match from 50 ohms to 200 ohms with a rise time of 1 ns or less with pulse widths as high as 100 ns. The 200 ohm load should be soldered between the centre conductor and either ground pad of the output microstrip line. Model AVX-M1 will accept input amplitudes as high as 350 Volts.