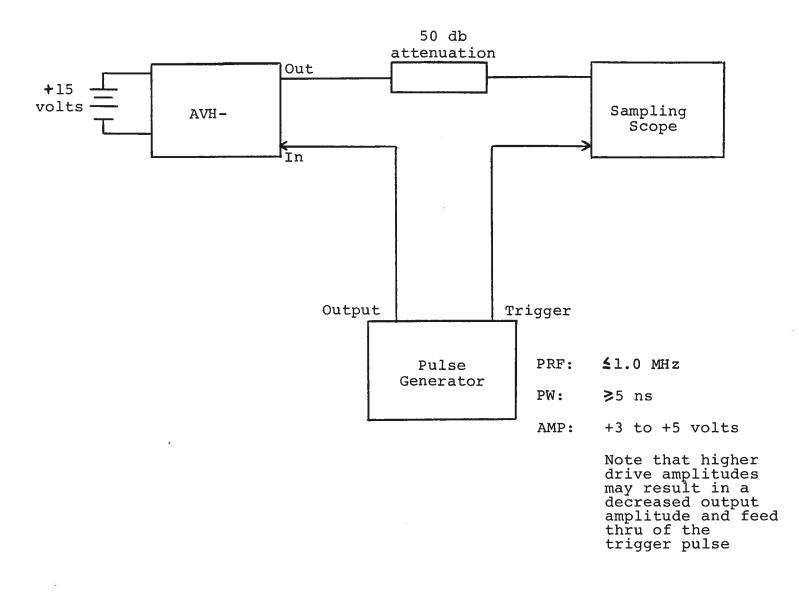

### IMPULSE GENERATOR TEST ARRANGEMENT

#### Notes:

- The bandwidth capability of components and instruments used to display the impulse generator output signal (attenuators, cables, connectors, etc.) should exceed ten gigahertz.
- 2) The use of 50 db attenuation will insure a peak input signal to the sampling scope of less than one volt.
- 3) In general, the pulse generator trigger delay control should be set in the 100 ns range. Other settings should be as shown in the above diagram. The impulse generator output is delayed with respect to the trigger input signal by  $\leq 2$  ns (typically).
- 4) The impulse generator can withstand an infinite VSWR on the output port.